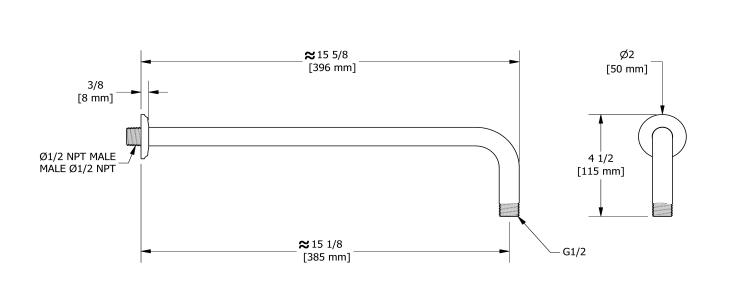

40 cm (16") shower arm **554** 

Sizes, models and finishes may differ from thoses presented.

**Specifications** 

• Shower arm with Momenti flange

BN : Brushed Nickel (PVD)PN : Polished Nickel (PVD)

Descriptions • <sup>1</sup>/<sub>2</sub>" inlet male NPT

• C : Chrome

**Available colors**